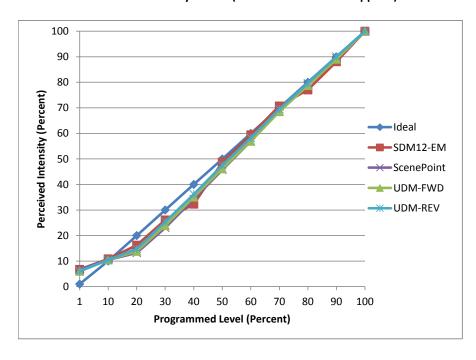

Manufacturer Nora

Model NLEDR-42227BZBZ
Description 4 in Recessed
Driver Integrated
Nominal Power (W) 12.5

**Dimming Control** Forward and Reverse

Product Range -

**Test Date** 6/29/2016

| Dimmer Tested Against:              | SDM12-EM | ScenePoint | UDM-FWD | UDM-REV |
|-------------------------------------|----------|------------|---------|---------|
| Pass/Fail                           | Pass     | Pass       | Pass    | Pass    |
| Best-Fit Power Profile:             |          |            |         |         |
| Minimum ON                          | 1        | 1          | 1       | 1       |
| Maximum ON                          | 86       | 84         | 84      | 77      |
| Adjust                              | 50       | 50         | 50      | 50      |
| Light Output Range (vs. non-dimmed) |          |            |         |         |
| Maximum (Perceived)                 | 95.7%    | 95.1%      | 95.5%   | 95.6%   |
| Minimum (Perceived)                 | 6.4%     | 6.4%       | 5.8%    | 5.8%    |
| Minimum (Measured)                  | 0.4%     | 0.4%       | 0.3%    | 0.3%    |

## Linearity Curves (Best-fit Power Profile Applied):